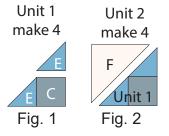

1. Sew (1) Fabric E large triangle to adjacent sides of (1)  $4 \frac{1}{2}$ " (11.43cm) Fabric C square to make (1) Unit 1 triangle (Fig. 1). Repeat to make (4) Unit 1 triangles total.

2. Sew (1) Fabric F large triangle to the long side of (1) Unit 1 triangle to make (1) Unit 2 block (Fig. 2). Repeat to make (4) Unit 2 blocks total.

8. Repeat Steps 6-7 to make (4) Unit 4 strips total.

The Cottage Garden Collection

9. Sew (1) Unit 2 block to each side of (1) Unit 3 block to make the top row. Repeat to make the bottom row. Sew (1) Unit 3 block to each side of (1) 8 <sup>1</sup>/<sub>2</sub>" (21.59cm) Fabric A square to make the middle row. Pay attention to the orientation of the blocks. Sew the (3) rows together to make (1) A block (Fig. 11).

10. Sew (1) Unit 4 strip to each side of the A block. Sew (1)  $4\frac{1}{2}$ " (11.43cm) Fabric C square to each end of (1) Unit 4 strip. Repeat to make a second strip. Sew the strip to the top and to the bottom of the A block strip to make the Center Block (Fig. 11).