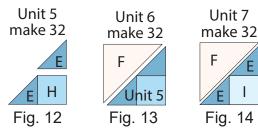

11. Sew (1) Fabric E small triangle to adjacent sides of (1) 2 <sup>1</sup>/<sub>2</sub>" (6.35cm) Fabric H square to make (1) Unit 5 triangle (Fig. 12). Repeat to make (32) Unit 5 triangles total.

12. Sew (1) Fabric F small triangle to the long side of (1) Unit 5 block to make (1) Unit 6 block (Fig. 13). Repeat to make (32) Unit 6 blocks total.

13. Repeat Steps 11-12 and use Figure 14 for fabric identification and location to make (32) Unit 7 blocks.

14. Repeat Steps 3-4 and use Figures 15-16 for fabric identification, location and seam direction to make (32) Unit 8 blocks and (32) Unit 9 blocks.