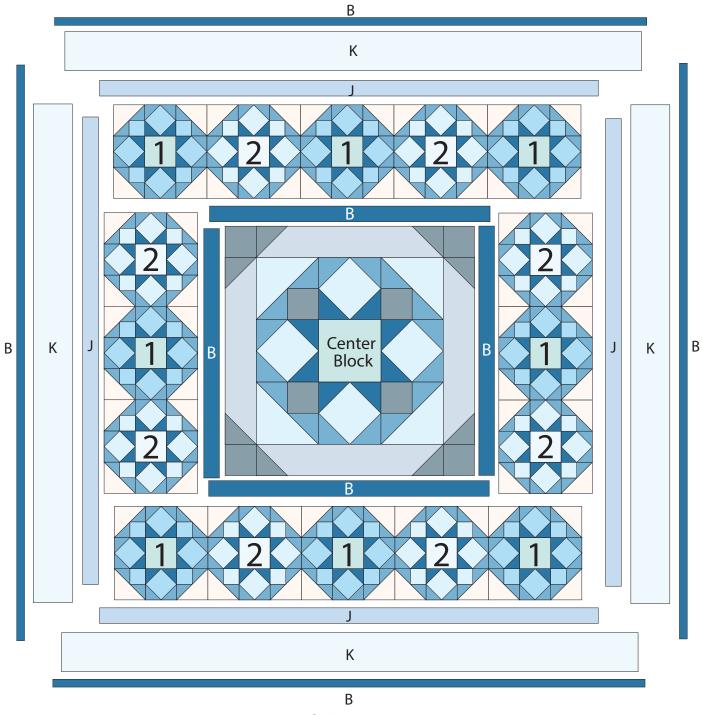

### Quilt Top Assembly: Refer to the Quilt Layout while assembling.

17. Sew (1)  $2\frac{1}{2}$ " x  $32\frac{1}{2}$ " (6.35cm x 83cm) Fabric B strip to each side of the Center Block. Sew (1)  $2\frac{1}{2}$ " x  $36\frac{1}{2}$ " (6.35cm x 93cm) Fabric B strip to the top and to the bottom of the Center Block.

18. Sew (1) Block Two square to the top and to the bottom of (1) Block One square. Repeat to make a second strip. Sew (1) strip to each side of the Center Block.

19. Sew (3) Block Ones squares and (2) Block One squares together, alternating them, to make the top border. Repeat to make the bottom border. Sew the borders to the Center Block.

20. Sew (1)  $2\frac{1}{2}$ " x 60  $\frac{1}{2}$ " (6.35cm x 154cm) Fabric J strip to each side of the Center Block. Sew (1)  $2\frac{1}{2}$ " x 64  $\frac{1}{2}$ " (6.35cm x 164cm) Fabric J strip to the top and to the bottom of the Center Block.

21. Sew (1) 5  $\frac{1}{2}$ " x 64  $\frac{1}{2}$ " (13.97cm x 164cm) Fabric K strip to each side of the Center Block. Sew (1) 5  $\frac{1}{2}$ " x 74  $\frac{1}{2}$ " (13.51cm x 190cm) Fabric K strip to the top and to the bottom of the Center Block.

22. Sew (1) 1  $\frac{1}{2}$ " x 74  $\frac{1}{2}$ " (3.81cm x 190cm) Fabric B strip to each side of the Center Block. Sew (1) 1  $\frac{1}{2}$ " x 76  $\frac{1}{2}$ " (3.81cm x 197cm) Fabric B strip to the top and to the bottom of the Center Block to make the quilt top.