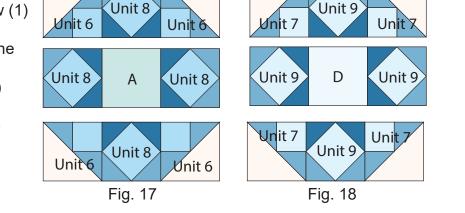

15. Sew (1) Unit 6 block to each side of (1) Unit 8 block to make the top row. Repeat to make the bottom row. Sew (1) Unit 8 block to each side of (1) 4  $\frac{1}{2}$ " (11.43cm) Fabric A square to make the middle row. Pay attention to the orientation of the blocks. Sew the (3) rows together to make (1) Block One square (Fig. 17). Repeat to make (8) Block One squares total.

16. Sew (1) Unit 7 block to each side of (1) Unit 9 block to make the top row. Repeat to make the bottom row. Sew (1) Unit 9 block to each side of  $(1) 4 \frac{1}{2}$ " (11.43cm) Fabric D square to make the middle row. Pay attention to the orientation of the blocks. Sew the (3) rows together to make (1) Block Two square (Fig. 18). Repeat to make (8) Block Two squares total.