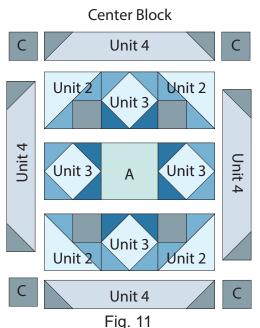

8. Repeat Steps 6-7 to make (4) Unit 4 strips total.

The Cottage Garden Collection

9. Sew (1) Unit 2 block to each side of (1) Unit 3 block to make the top row. Repeat to make the bottom row. Sew (1) Unit 3 block to each side of (1) 8 <sup>1</sup>/<sub>2</sub>" (21.59cm) Fabric A square to make the middle row. Pay attention to the orientation of the blocks. Sew the (3) rows together to make (1) A block (Fig. 11).

10. Sew (1) Unit 4 strip to each side of the A block. Sew (1)  $4\frac{1}{2}$ " (11.43cm) Fabric C square to each end of (1) Unit 4 strip. Repeat to make a second strip. Sew the strip to the top and to the bottom of the A block strip to make the Center Block (Fig. 11).