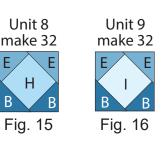

13. Repeat Steps 11-12 and use Figure 14 for fabric identification and location to make (32) Unit 7 blocks.

14. Repeat Steps 3-4 and use Figures 15-16 for fabric identification, location and seam direction to make (32) Unit 8 blocks and (32) Unit 9 blocks.

15. Sew (1) Unit 6 block to each side of (1) Unit 8 block to make the top row. Repeat to make the bottom row. Sew (1) Unit 8 block to each side of (1) 4  $\frac{1}{2}$ " (11.43cm) Fabric A square to make the middle row. Pay attention to the orientation of the blocks. Sew the (3) rows together to make (1) Block One square (Fig. 17). Repeat to make (8) Block One squares total.

16. Sew (1) Unit 7 block to each side of (1) Unit 9 block to make the top row. Repeat to make the bottom row. Sew (1) Unit 9 block to each side of  $(1) 4 \frac{1}{2}$ " (11.43cm) Fabric D square to make the middle row. Pay attention to the orientation of the blocks. Sew the (3) rows together to make (1) Block Two square (Fig. 18). Repeat to make (8) Block Two squares total.