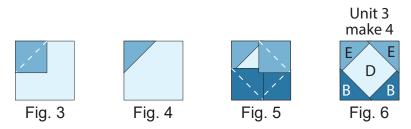

3. Place (1) 4  $\frac{1}{2}$ " (11.43cm) Fabric E square on the top left corner of (1) 8  $\frac{1}{2}$ " (21.59cm) Fabric D square, right sides together (Fig. 3). Sew across the diagonal of the smaller square from the upper right corner to the lower left corner (Fig. 3). Flip open the triangle formed and press (Fig. 4). Trim away the excess fabric from behind the triangle 1/4" away from the sewn seam.

4. Follow Figure 5 for the seam direction to add a 4  $\frac{1}{2}$ " (11.43cm) Fabric E square to the upper right corner and 4  $\frac{1}{2}$ " (11.43cm) Fabric B squares to the lower left and lower right corners of the 8  $\frac{1}{2}$ " (21.59cm) Fabric D square to make (1) Unit 3 block (Fig. 6).

5. Repeat Steps 3-4 to make (4) Unit 3 blocks total.

6. Place (1) 4  $\frac{1}{2}$ " (11.43cm) Fabric C square on the left side of (1) 4  $\frac{1}{2}$ " x 24  $\frac{1}{2}$ " (11.43cm x 63cm) Fabric G strip, right sides together (Fig. 7). Sew across the diagonal of the square from the upper right corner to the lower left corner (Fig. 7). Flip open the triangle formed and press (Fig. 8). Trim away the excess fabric from behind the triangle, leaving a  $\frac{1}{4}$ " seam allowance.