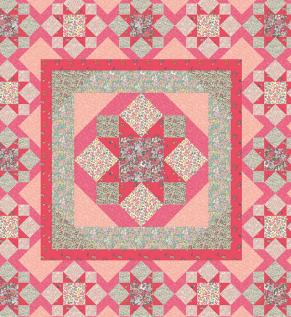

# The Rose Cottage

(193cm x 193cm),

x 76"

**Ouilt Size:** 76<sup>°°</sup>

Quilt Design by: Heidi Pridemore,

kill Level: Intermediate

Liberty Fabrics Creating inspiring textiles since 1875

Inspired by the beautiful English country villages, thatched cottage gardens burst with colorful floral displays filling the winding roads with charm and delight.